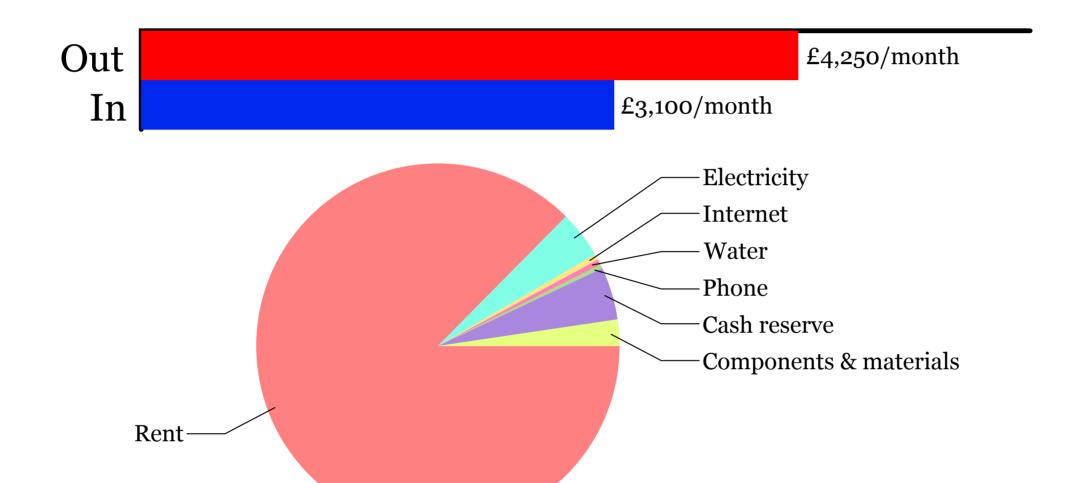

## THE COST OF HACKING

The Hackspace is funded by your membership subscriptions & donations. Expanding into Laboratory 23 has increased our costs significantly. This is a problem.